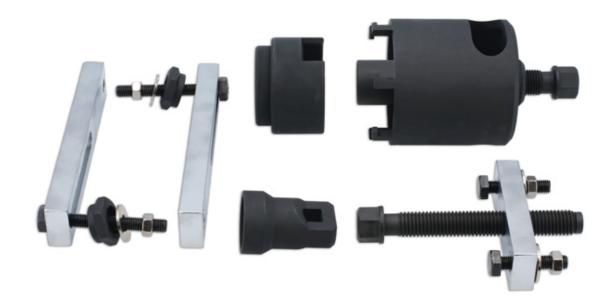

## **DSG Clutch Removal Kit - for VAG**

DSG clutch removal tool set for VAG 7 speed gear boxes found in Audi A3, Volkswagen Golf and Touareg. NB, Gen 2 clutches (fitted from 06/2011 onwards) will also require Laser Part No. 7914.

## **Additional Information**

- Designed to allow the safe removal and refitting of the twin clutches used in VAG 6 & 7 speed gearboxes.
- Application: Audi A3 (from 2004); Volkswagen Golf and Touareg (6 speed).
- Equivalent to OEM tools: T10323 Clutch Support Device, T10373A Puller, T10374 Gauge Block & T10376 Thrust piece.
- · Used to remove and fit the twin plate clutches.
- IMPORTANT: ensure the threaded bar is well lubricated with molybdenum disulphide grease before use.