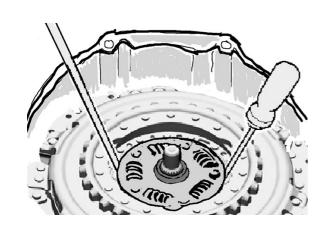

## **Additional Information**

- Designed to allow the safe removal and refitting of the twin clutches used in VAG 6 & 7 speed gearboxes.
- Application: Audi A3 (from 2004); Volkswagen Golf and Touareg (6 speed).
- Equivalent to OEM tools: T10323 Clutch Support Device, T10373A Puller, T10374 Gauge Block & T10376 Thrust piece.
- · Used to remove and fit the twin plate clutches.
- IMPORTANT: ensure the threaded bar is well lubricated with molybdenum disulphide grease before use.