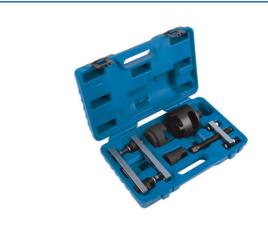

## **DSG Clutch Removal Kit - for VAG**

DSG clutch removal tool set for VAG 7 speed gear boxes found in Audi A3, Volkswagen Golf and Touareg. NB, Gen 2 clutches (fitted from 06/2011 onwards) will also require Laser Part No. 7914.

## **Additional Information**

- Designed to allow the safe removal and refitting of the twin clutches used in VAG 6 & 7 speed gearboxes.
- Application: Audi A3 (from 2004); Volkswagen Golf and Touareg (6 speed).
- Equivalent to OEM tools: T10323 Clutch Support Device, T10373A Puller, T10374 Gauge Block & T10376 Thrust piece.
- · Used to remove and fit the twin plate clutches.
- IMPORTANT: ensure the threaded bar is well lubricated with molybdenum disulphide grease before use.