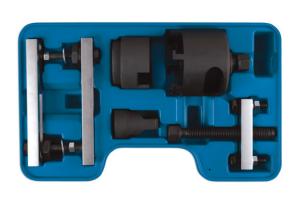

## **DSG Clutch Removal Kit - for VAG**

DSG clutch removal tool set for VAG 7 speed gear boxes found in Audi A3, Volkswagen Golf and Touareg. NB, Gen 2 clutches (fitted from 06/2011 onwards) will also require Laser Part No. 7914.

## **Additional Information**

- Designed to allow the safe removal and refitting of the twin clutches used in VAG 6 & 7 speed gearboxes.
- Application: Audi A3 (from 2004); Volkswagen Golf and Touareg (6 speed).
- Equivalent to OEM tools: T10323 Clutch Support Device, T10373A Puller, T10374 Gauge Block & T10376 Thrust piece.
- · Used to remove and fit the twin plate clutches.
- IMPORTANT: ensure the threaded bar is well lubricated with molybdenum disulphide grease before use.