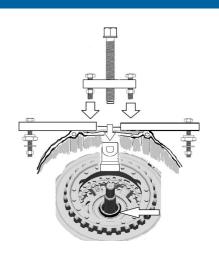

## **Additional Information**

- Designed to allow the safe removal and refitting of the twin clutches used in VAG 6 & 7 speed gearboxes.
- Application: Audi A3 (from 2004); Volkswagen Golf and Touareg (6 speed).
- Equivalent to OEM tools: T10323 Clutch Support Device, T10373A Puller, T10374 Gauge Block & T10376 Thrust piece.
- · Used to remove and fit the twin plate clutches.
- IMPORTANT: ensure the threaded bar is well lubricated with molybdenum disulphide grease before use.