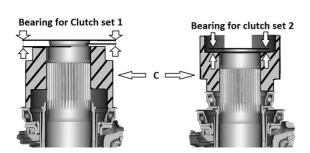

## **DSG Clutch Removal Kit - for VAG**

DSG clutch removal tool set for VAG 7 speed gear boxes found in Audi A3, Volkswagen Golf and Touareg. NB, Gen 2 clutches (fitted from 06/2011 onwards) will also require Laser Part No. 7914.

## **Additional Information**

- Designed to allow the safe removal and refitting of the twin clutches used in VAG 6 & 7 speed gearboxes.
- Application: Audi A3 (from 2004); Volkswagen Golf and Touareg (6 speed).
- Equivalent to OEM tools: T10323 Clutch Support Device, T10373A Puller, T10374 Gauge Block & T10376 Thrust piece.
- · Used to remove and fit the twin plate clutches.
- IMPORTANT: ensure the threaded bar is well lubricated with molybdenum disulphide grease before use.